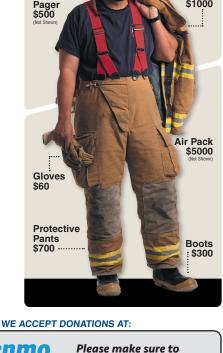

Thank you for your continued support! We could not exist without your generous contributions.

If you are a first-time donor, thank you for supporting us!

The members of the Exeter Hose Company.

THE COST OF OUTFITTING ONE FIREFIGHTER

Helmet .... \$350

Protective Coat \$1000

Nomex Hood \$50 ·····

|                | WE ACCEPT                   |  |
|----------------|-----------------------------|--|
| V              | venmo                       |  |
| @EXETERHOSECO1 |                             |  |
| ٠.             |                             |  |
|                | PayPal<br>R HOSE COMPANY #1 |  |
| EVELE          | 1 HUSE GUIVIEANT#1          |  |